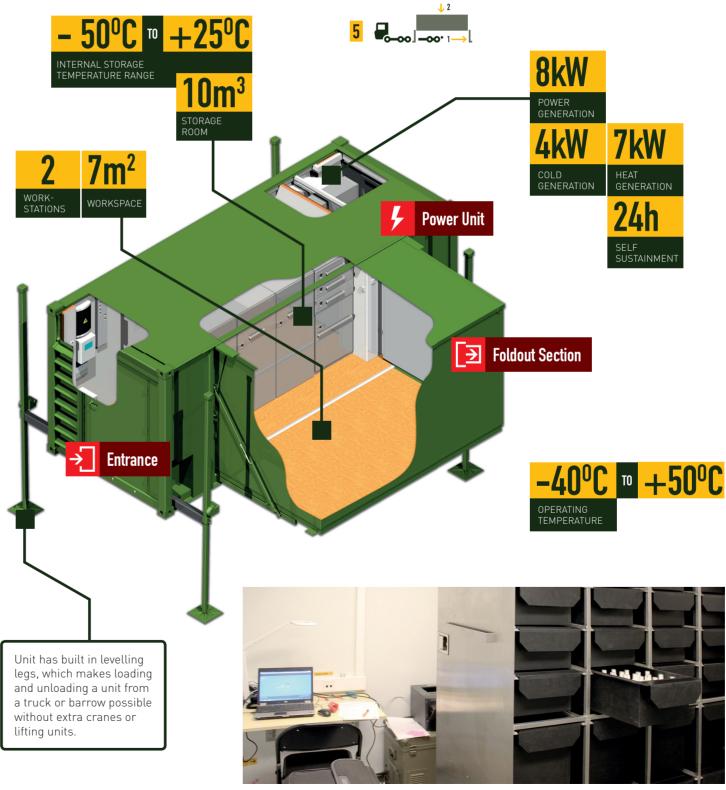

## Medical Storage Room MSR

Golden Hour Medical Storage Room is self-sustaining, fully functional in 20 minutes, field hospital warehouse unit, which is capable of preserving up to 10m<sup>3</sup> of drugs, blood or any other medical substance.

Unit will ensure -50 to +25 storage conditions with outside temperature from -40 up to +50 degrees centigrade. Unit can preserve these storage conditions up to 24h without external power source (electric or diesel). Storage conditions are remotely observable via computer. Unit has built in levelling legs, which makes loading and unloading a unit from a truck or barrow possible without extra cranes or lifting units. Unit workflow and parameters are designed in accordance to GDP and Directive 2001/83/ EC article 84 relating to medicinal products for human use. Unit is also manufactured in accordance to ISO 668 and ISO 1161, which makes them transportable via air, sea and land with standard container regulations. The manufacturing process and workflow is certified accordance to ISO 9001, ISO 3834-2, EN 1090-1 and AQAP 2110.