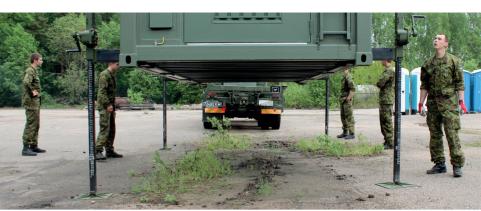

Unit will ensure -50 to +25 storage conditions with outside temperature from -40 up to +50 degrees centigrade. Unit can preserve these storage conditions up to 24h without external power source (electric or diesel). Storage conditions are remotely observable via computer. Unit has built in levelling legs, which makes loading and unloading a unit from a truck or barrow possible without extra cranes or lifting units. Unit workflow and parameters are designed in accordance to GDP and Directive 2001/83/ EC article 84 relating to medicinal products for human use. Unit is also manufactured in accordance to ISO 668 and ISO 1161, which makes them transportable via air, sea and land with standard container regulations. The manufacturing process and workflow is certified accordance to ISO 9001, ISO 3834-2, EN 1090-1 and AQAP 2110.