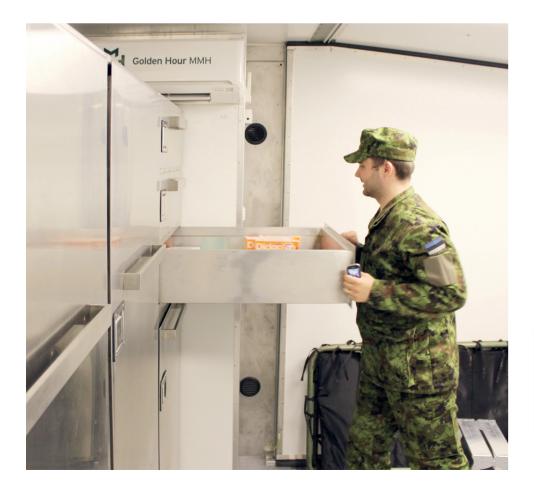

## Medical Storage Room MSR

Golden Hour Medical Storage Room is self-sustaining, fully functional in 20 minutes, field hospital warehouse unit, which is capable of preserving up to 10m<sup>3</sup> of drugs, blood or any other medical substance.

Unit will ensure -50 to +25 storage conditions with outside temperature from -40 up to +50 degrees centigrade. Unit can preserve these storage conditions up to 24h without external power source (electric or diesel). Storage conditions are remotely observable via computer. Unit has built in levelling legs, which makes loading and unloading a unit from a truck or barrow possible without extra cranes or lifting units. Unit workflow and parameters are designed in accordance to GDP and Directive 2001/83/ EC article 84 relating to medicinal products for human use. Unit is also manufactured in accordance to ISO 668 and ISO 1161, which makes them transportable via air, sea and land with standard container regulations. The manufacturing process and workflow is certified accordance to ISO 9001, ISO 3834-2, EN 1090-1 and AQAP 2110.