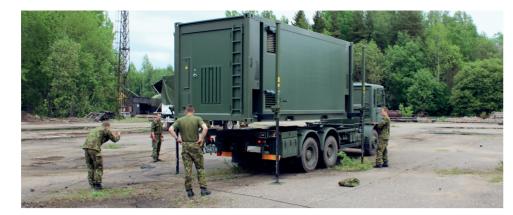

## Medical Storage Room MSR

Golden Hour Medical Storage Room is self-sustaining, fully functional in 20 minutes, field hospital warehouse unit, which is capable of preserving up to 10m<sup>3</sup> of drugs, blood or any other medical substance.

Unit will ensure -50 to +25 storage conditions with outside temperature from -40 up to +50 degrees centigrade. Unit can preserve these storage conditions up to 24h without external power source (electric or diesel). Storage conditions are remotely observable via computer. Unit has built in levelling legs, which makes loading and unloading a unit from a truck or barrow possible without extra cranes or lifting units. Unit workflow and parameters are designed in accordance to GDP and Directive 2001/83/ EC article 84 relating to medicinal products for human use. Unit is also manufactured in accordance to ISO 668 and ISO 1161, which makes them transportable via air, sea and land with standard container regulations. The manufacturing process and workflow is certified accordance to ISO 9001, ISO 3834-2, EN 1090-1 and AQAP 2110.