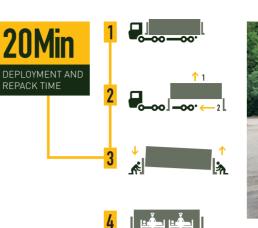

## Medical Storage Room MSR

Golden Hour Medical Storage Room is self-sustaining, fully functional in 20 minutes, field hospital warehouse unit, which is capable of preserving up to 10m<sup>3</sup> of drugs, blood or any other medical substance.