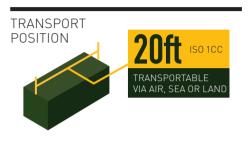

Unit will ensure -50 to +25 storage conditions with outside temperature from -40 up to +50 degrees centigrade. Unit can preserve these storage conditions up to 24h without external power source (electric or diesel). Storage conditions are remotely observable via computer. Unit has built in levelling legs, which makes loading and unloading a unit from a truck or barrow possible without extra cranes or lifting units. Unit workflow and parameters are designed in accordance to GDP and Directive 2001/83/ EC article 84 relating to medicinal products for human use. Unit is also manufactured in accordance to ISO 668 and ISO 1161, which makes them transportable via air, sea and land with standard container regulations. The manufacturing process and workflow is certified accordance to ISO 9001, ISO 3834-2, EN 1090-1 and AQAP 2110.