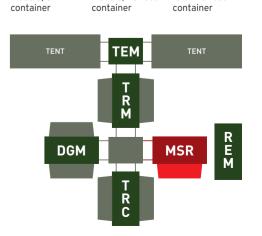

CAN BE USED INDEPENDENTLY OR AS A PART OF MOBILE MODULAR HOSPITAL MMH

GOLDEN HOUR MMH CONSISTS OF FOLLOWING MODULES:

TRC Trauma Centre Module, 20 feet 2in1 or 3in1

container

Diagnostics

Module, 3in1

DGM

MSR Medical Storage Module, 20 feet 2in1 container

REM

Resource

Module, 20 feet

TRM Triage Module, 20 feet 3in1 container

TEM Tent Module, 10 or 20 feet container